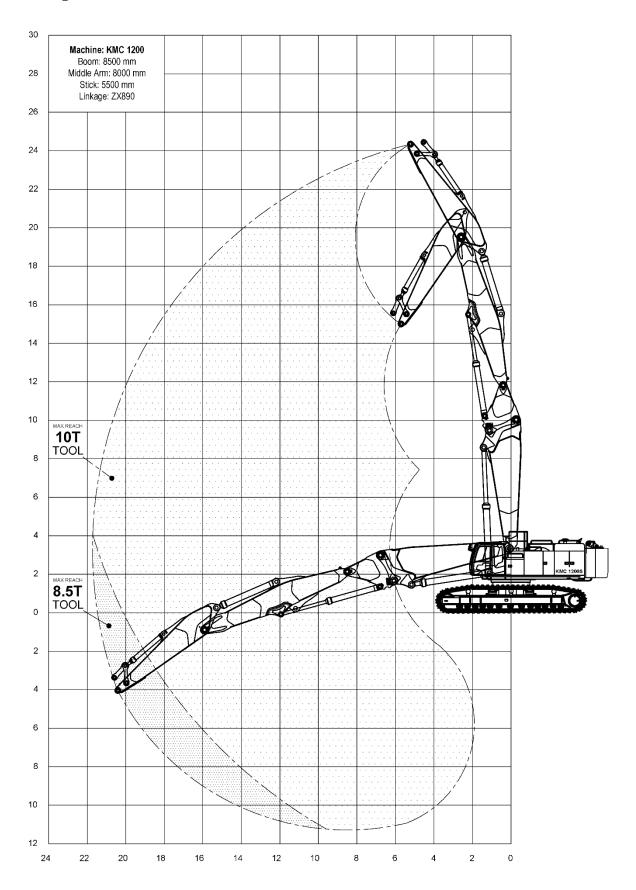

# **KMC 1200S-6**

#### **KTEG**



#### **Engine**

Engine model: Isuzu AQ-6WG1XASA-01 Net Power – ISO14396: 382 kW (512 hp)

#### Weight

Operating weight including demolition front: approximately 170.000 kg

#### Working height

Maximum pin height: 51 meter Maximum safe working height: 47 meters

## **Demolition front**

## **KTEG**

Pin height 51 meters



Specifications are subject to change without notice.

## Triple 9.0m Stick + Ext. KTEG



Specifications are subject to change without notice.

KMC1200S\_V190327 3

## **Triple 9.0m Stick**

## **KTEG**



Specifications are subject to change without notice.

# **Triple 5.5m Stick**





# **Triple 3.4m Stick**





## **Transport**

## **KTEG**



Specifications are subject to change without notice.

## **Transport**

#### **KTEG**





Lengths and weights are preliminary

Specifications are subject to change without notice.

KTEG GmbH Baindter Strasse 29 88255 Baienfurt / Germany