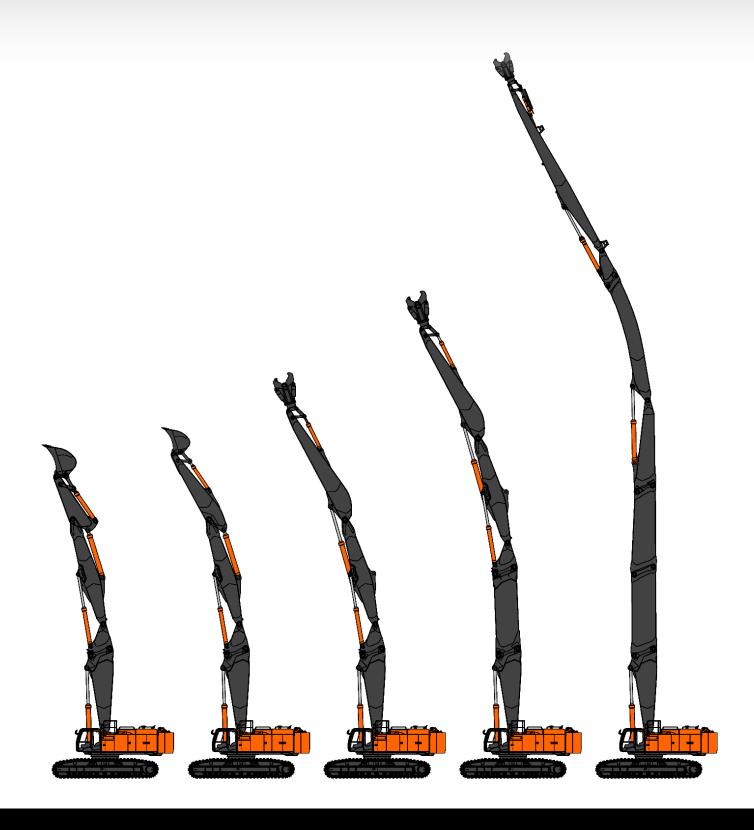

## **Demolition front**

## **KTEG**

Pin height 51 meters

Specifications are subject to change without notice.