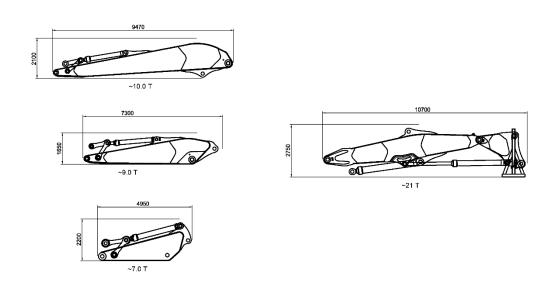

## Triple 9.0m Stick + Ext. KTEG

Specifications are subject to change without notice.

KMC1200S\_V190327 3