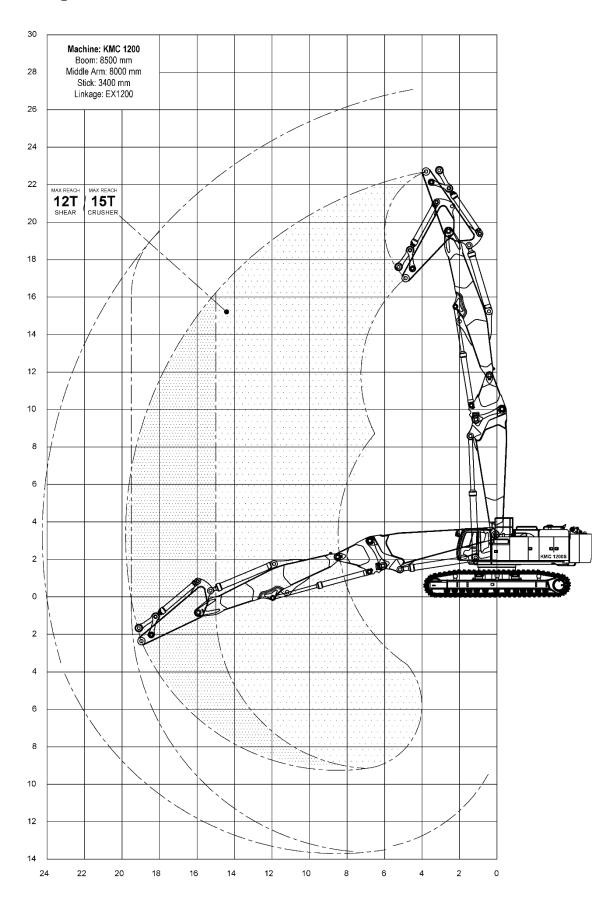

# **KMC 1200S-6**

#### **KTEG**



#### **Engine**

Engine model: Isuzu AQ-6WG1XASA-01 Net Power – ISO14396: 382 kW (512 hp)

#### Weight

Operating weight including demolition front: approximately 170.000 kg

#### Working height

Maximum pin height: 51 meter Maximum safe working height: 47 meters

## **Demolition front**

## **KTEG**

Pin height 51 meters



Specifications are subject to change without notice.

## Triple 9.0m Stick + Ext. KTEG



Specifications are subject to change without notice.

KMC1200S\_V190327 3

## **Triple 9.0m Stick**

## **KTEG**



Specifications are subject to change without notice.

# **Triple 5.5m Stick**





# **Triple 3.4m Stick**





## **Transport**

## **KTEG**



Specifications are subject to change without notice.

## **Transport**

#### **KTEG**





Lengths and weights are preliminary

Specifications are subject to change without notice.

KTEG GmbH Baindter Strasse 29 88255 Baienfurt / Germany