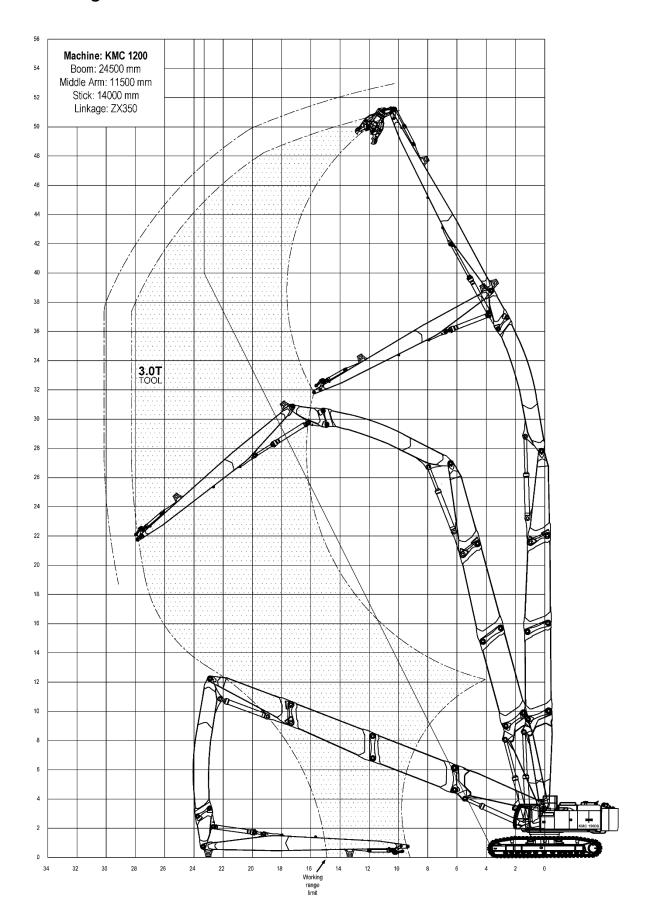

## **KTEG**

Pin height 51 meters

Specifications are subject to change without notice.

#### Working height

Maximum pin height: 51 meter Maximum safe working height: 47 meters